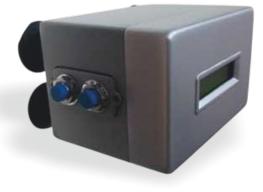

# DC Load Banks

We manufacture DC Load Banks. The Load Banks may be categorized with reference to Max test Voltage and Current. We manufacture a wide range of DC Load Banks from 0.6KW to 48KW.

#### Key Features & Benefits :

- Wide Load Range from 0.6KW to 48KW
- Data Logging to capture data trends
- Load Profiling to customize testing needs
- Support for Automatic as well as Manual operation modes

# Electronic Load Banks

These Load Banks are also termed as Programmable Electronic Load Banks. The Load Banks may be categorized with reference to Max test Voltage and Current.

#### Key Features & Benefits :

- Compact in size
- Supports CC, CV, CR and CP Mode
- Support for Automatic as well as Manual operation modes