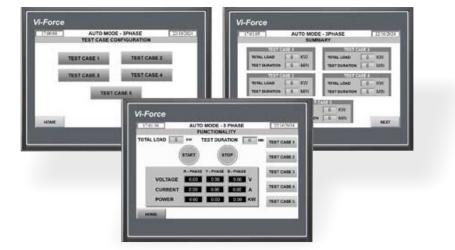

#### HMI Software

VSOFT does engage with customers in development and integration activities if required.

The VSOFT works at the customer's end and help customers in various activities such as Requirement Capture, Specification sheet preparation, Flow chart development, Programming, testing and final integration.

# Key Features & Benefits :

- Customized HMI Software
- Data Logging Support
- Login Credentials management
- Integration of external I/O components such as Bar Code/QR Code Scanner
- Customized extended software development for desktop PC