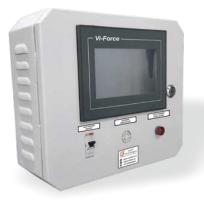

# Central Consoles

The central Console panel with customized operating windows is supplied to the customers. These Console Panels are provided with a Touch feature for User interface with different sizes as per the requirements.

#### Key Features & Benefits :

- ETHERNET/MODBUS communication protocol support.
- User Friendly Interface
- Customization as per requirements
- Size varies from 4.3 inch to 15 Inch