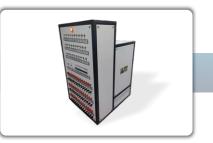

# DC Load Banks

We manufacture DC Load Banks. The Load Banks may be categorized with reference to Max test Voltage and Current. We manufacture a wide range of DC Load Banks from 0.6KW to 48KW.

#### Key Features & Benefits :

- Wide Load Range from 0.6KW to 48KW
- Data Logging to capture data trends
- Load Profiling to customize testing needs
- Support for Automatic as well as Manual operation modes