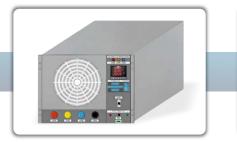

# Electronic Load Banks

These Load Banks are also termed as Programmable Electronic Load Banks. The Load Banks may be categorized with reference to Max test Voltage and Current.

#### Key Features & Benefits :

- Compact in size
- Supports CC, CV, CR and CP Mode
- Support for Automatic as well as Manual operation modes