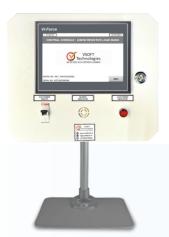

# Central Consoles

The central Console panel with customized operating windows is supplied to the customers. These Console Panels are provided with a Touch feature for User interface with different sizes as per the requirements.

#### Key Features & Benefits :

- ETHERNET/MODBUS communication protocol support.
- User Friendly Interface
- Customization as per requirements
- Size varies from 4.3 inch to 15 Inch