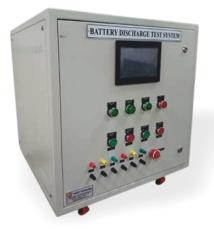

#### **Key Features & Benefits :**

- Application specific
- AC as well as DC type
- Automatic as well as Manual mode of operation
- Meets specific applications' needs

Load Bank for SMPS Testing

Load Bank for Battery Testing