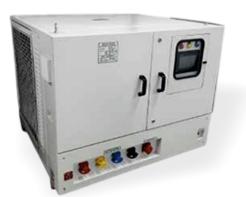

# AC Load Banks

We manufacture Load Banks for 1 Phase and 3 Phase systems. The Load Banks may be categorized as 1 Phase, 3 Phase and Combined 1 Phase/3 Phase Load Banks.

### Key Features & Benefits :

- Wide Load Range from 30KW to 2500KW
- Data Logging to capture data trends
- Unity Power Factor

124xxx Series AC Resistive Load Banks

125xxx Series AC Resistive + Inductive Load Banks