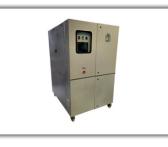

# DC Load Banks

We manufacture DC Load Banks. The Load Banks may be categorized with reference to Max test Voltage and Current. We manufacture a wide range of DC Load Banks from 0.6KW to 48KW.

#### Key Features & Benefits :

- Wide Load Range from 0.6KW to 48KW
- Data Logging to capture data trends
- Load Profiling to customize testing needs
- Support for Automatic as well as Manual operation modes