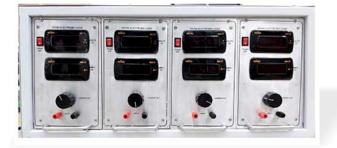

# DC Load Banks

We manufacture DC Load Banks. The Load Banks may be categorized with reference to Max test Voltage and Current. We manufacture a wide range of DC Load Banks from 0.6KW to 48KW.

#### Key Features & Benefits :

- Wide Load Range from 0.6KW to 48KW
- Data Logging to capture data trends
- Load Profiling to customize testing needs
- Support for Automatic as well as Manual operation modes