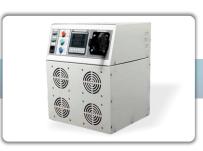

# Special Load Banks

Special load banks are designed taking into consideration the specific application's requirements. These load banks are AC as well as DC type. These load banks can be redesigned in case there is a change in any application's requirement.

#### **Key Features & Benefits :**

- Application specific
- AC as well as DC type
- Automatic as well as Manual mode of operation
- Meets specific applications' needs

Load Bank for SMPS Testing

Load Bank for Battery Testing

Load Bank for DG Set Testing

Load Bank for Automotive Applications

Load Bank for Data Centre Applications

Load Bank for EV Charger Gun Testing