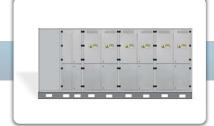

# AC Load Banks

We manufacture Load Banks for 1 Phase and 3 Phase systems. The Load Banks may be categorized as 1 Phase, 3 Phase and Combined 1 Phase/3 Phase Load Banks.

### Key Features & Benefits :

- Wide Load Range from 30KW to 2500KW
- Data Logging to capture data trends
- Unity Power Factor

124xxx Series AC Resistive Load Banks

125xxx Series AC Resistive + Inductive Load Banks

126xxx Series AC Resistive + Inductive + Capacitive Load Banks