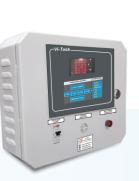

# Central Consoles

The central Console panel with customized operating windows is supplied to the customers. These Console Panels are provided with a Touch feature for User interface with different sizes as per the requirements.

#### Key Features & Benefits :

- ETHERNET/MODBUS communication protocol support.
- User Friendly Interface
- Customization as per requirements
- Size varies from 4.3 inch to 15 Inch